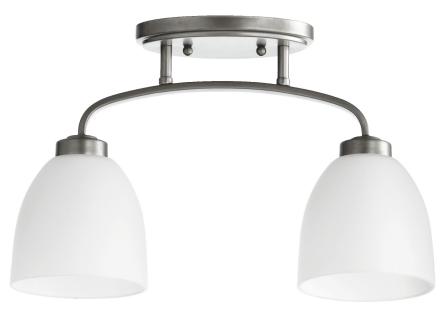

## Reyes

## 3260-2-64

Reyes 16 Inch Ceiling Mount Classic Nickel

| Project:      |  |
|---------------|--|
| Location:     |  |
| Fixture Type: |  |
| Catalog #:    |  |

| DETAILS    |                 |
|------------|-----------------|
| FINISH:    | Classic Nickel  |
| MATERIALS: | Steel and Glass |
| LOCATION:  | Damp Listed     |
|            |                 |

| DIMENSIONS |        |
|------------|--------|
| HEIGHT:    | 10.50" |
| WIDTH:     | 5.25"  |
|            |        |

| LIGHT SOURCE      |                  |
|-------------------|------------------|
| NUMBER OF LIGHTS: | 2 Light          |
| SOCKET BASE:      | Medium Base Lamp |
| WATTAGE:          | 100 Watt         |

| MOUNTING           |                     |
|--------------------|---------------------|
| MOUNTING LOCATION: | Ceiling Mounted     |
| CANOPY:            | H 4.50" x Dia 7.00" |

| SHIPPING | Parcel |
|----------|--------|
| HEIGHT:  | 17.00" |
| LENGTH:  | 15.00" |
| WIDTH:   | 10.75" |
| WEIGHT:  | 4.9lbs |

## **PRODUCT DETAILS:**

The Reyes series features styles centered on clean-lined, versatile, and elegant designs. These transitional pieces blend with most aesthetics, yet they are sleek enough to stand out in any space. With so much to versatility in one collection, the Reyes series is an easy choice for any new space or redesign.